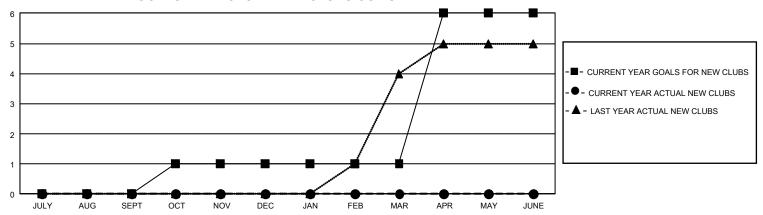

## GOALS AND ACTUAL NEW CLUBS CUMULATIVE

## GMT Constitutional Area 7, Group B

REPORT DOES NOT INCLUDE CLUBS IN UNDISTRICTED AREAS.

| Clubs                 |               |           |               | Members               |                         |                         |                                                    |
|-----------------------|---------------|-----------|---------------|-----------------------|-------------------------|-------------------------|----------------------------------------------------|
| RESULTS FOR 2021-2022 |               |           |               | RESULTS FOR 2021-2022 |                         |                         |                                                    |
| QUARTER               | NEW CLUB GOAL | NEW CLUBS | DROPPED CLUBS | QUARTER MEM           | IBER GROWTH NET<br>GOAL | MEMBER GROWTH<br>ACTUAL | DROPPED MEMBERS<br>ACTUAL (including<br>transfers) |
| JULY/AUG/SEPT         | 0             | 0         | 5             | JULY/AUG/SEPT         | 128                     | 180                     | 165                                                |
| OCT/NOV/DEC           | 3             | 0         | 3             | OCT/NOV/DEC           | 123                     | 162                     | 268                                                |
| JAN/FEB/MAR           | 0             | 0         | 4             | JAN/FEB/MAR           | 157                     | 84                      | 184                                                |
| APR/MAY/JUNE          | 15            | 0         | 0             | APR/MAY/JUNE          | 257                     | 54                      | 70                                                 |