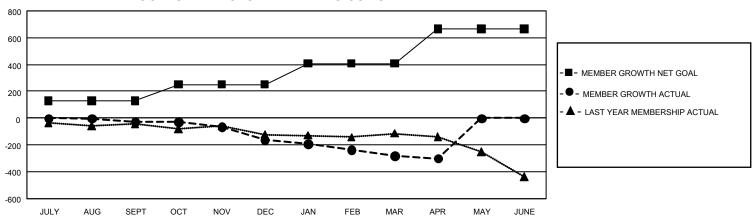

## GOALS AND ACTUAL MEMBERS CUMULATIVE

| DROPPED CLUBS: 12       |          | 171 CLUBS OF 323 ADDED 1<br>OR MORE NEW MEMBERS | GENDER DISTRIBUTION                 |                |  |
|-------------------------|----------|-------------------------------------------------|-------------------------------------|----------------|--|
|                         |          |                                                 | MALE                                | 5,623 (68.28%) |  |
|                         |          |                                                 | FEMALE                              | 2,611 (31.71%) |  |
| DROPPED MEMBERS         |          |                                                 | NON BINARY                          | 1 (0.01%)      |  |
| DECEASED                | 109      |                                                 | PREFER NOT TO ANSWER                | 0 (0.00%)      |  |
| CLUB CANCELLED<br>OTHER | 4<br>574 | CLICK HERE FOR                                  | TOTAL FAMILY UNIT MEMBERS 738       |                |  |
| TOTAL                   | 687      | CUMULATIVE MEMBERSHIP DATA                      | FAMILY MEMBERS PAYING HALF DUES 372 |                |  |

## GMT Constitutional Area 7, Group B

REPORT DOES NOT INCLUDE CLUBS IN UNDISTRICTED AREAS.

| Clubs                 |               |           |               | Members               |                         |                         |                                                    |
|-----------------------|---------------|-----------|---------------|-----------------------|-------------------------|-------------------------|----------------------------------------------------|
| RESULTS FOR 2021-2022 |               |           |               | RESULTS FOR 2021-2022 |                         |                         |                                                    |
| QUARTER               | NEW CLUB GOAL | NEW CLUBS | DROPPED CLUBS | QUARTER MEM           | IBER GROWTH NET<br>GOAL | MEMBER GROWTH<br>ACTUAL | DROPPED MEMBERS<br>ACTUAL (including<br>transfers) |
| JULY/AUG/SEPT         | 0             | 0         | 5             | JULY/AUG/SEPT         | 128                     | 180                     | 165                                                |
| OCT/NOV/DEC           | 3             | 0         | 3             | OCT/NOV/DEC           | 123                     | 162                     | 268                                                |
| JAN/FEB/MAR           | 0             | 0         | 4             | JAN/FEB/MAR           | 157                     | 84                      | 184                                                |
| APR/MAY/JUNE          | 15            | 0         | 0             | APR/MAY/JUNE          | 257                     | 54                      | 70                                                 |